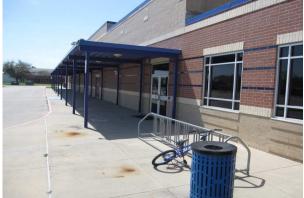

#### **OVERALL SUMMARY & RECOMMENDATION**

Velasco Elementary School has several issues relating to the life and wear of itss infrastructure over time. Accessibility of the building is in good condition. However, not all areas of the site are properly secured. Most t to all classrooms meet TEA standards, and continued maintenance of all interior finishes is necessary. In addition to interior finishes, exterior areas are showing normal wear and require maintenance. With the age of the campus, repairs should be anticipated.

RECOMMENDATION: Due to the age and wear of the existing cooling tower and access roads, it is recommended that both be removed from service and replaced. Due to interior water leaks on ceiling panels, it is recommended that roof maintenance continues and attention is brought to the existing fire sprinkler system. For additional security purposes, it is recommended that a perimeter fence be added on site.

|                        | General Notes:                                                     |  |  |  |  |  |  |
|------------------------|--------------------------------------------------------------------|--|--|--|--|--|--|
| Site Conditions        |                                                                    |  |  |  |  |  |  |
| Parking & Drives       | Fair condition, can use updating/repairs                           |  |  |  |  |  |  |
| Sidewalks              | Fair condition, can use updating/repairs                           |  |  |  |  |  |  |
| ADA Accessibility      | Overall ADA accessible                                             |  |  |  |  |  |  |
| Site Signage           | Fair condition                                                     |  |  |  |  |  |  |
| Playground Areas       |                                                                    |  |  |  |  |  |  |
| Condition              | Good condition                                                     |  |  |  |  |  |  |
| Accessibility          | One of the play areas is accessible                                |  |  |  |  |  |  |
| Athletic Areas         | Lots of wear on play fields, rusting on courts.                    |  |  |  |  |  |  |
| Landscaping/Irrigation | Minimal landscaping in good to fair condition                      |  |  |  |  |  |  |
| Utilities & Drainage   | Adequate drainage. Utilities in good condition based on bldg. age. |  |  |  |  |  |  |
| Dumpster Service Area  | End of drive, no enclosure/wall                                    |  |  |  |  |  |  |
| Site Lighting          | Well lit, pole/wall mounted lighting                               |  |  |  |  |  |  |
| Security               | No perimeter fencing, only at play areas.                          |  |  |  |  |  |  |
| Chain Link Fencing     | between middle and elementary school and at central plant area     |  |  |  |  |  |  |
| Ornamental Fencing     | Only used at kindergarten playground                               |  |  |  |  |  |  |

# BRAZOSPORT ISD

|                             | General Notes:                                              |
|-----------------------------|-------------------------------------------------------------|
| Exterior Building Condition |                                                             |
| Exterior Envelope           |                                                             |
| Wall Condition              | water staining; some joints need repair                     |
| Window Condition            | Good condition overall                                      |
| Doors/Entrances             | Overall good to fair condition                              |
| Secure Entrance             | Card reader at main entry, no vestibule                     |
| Foundation/Structure        | Fair to good condition, some conditions unknown at this     |
| Foundation/structure        | time                                                        |
| Roofing Areas               | Roof in good condition, maintenance required.               |
| Existing Warranty           | Approx. 11 years remaining.                                 |
| Area for repair             | All areas need to be maintained                             |
| Area for Replacement        | None                                                        |
| Exterior Building Lighting  | Adequate lighting around site and at entry                  |
| Kitchen dock/loading        | Fair condition, no dock present, only kitchen door/driveway |
| entry                       |                                                             |
| Companies                   | Minimal rusting/water staining on underside of canopy       |
| Canopies                    |                                                             |
| Additional information      |                                                             |