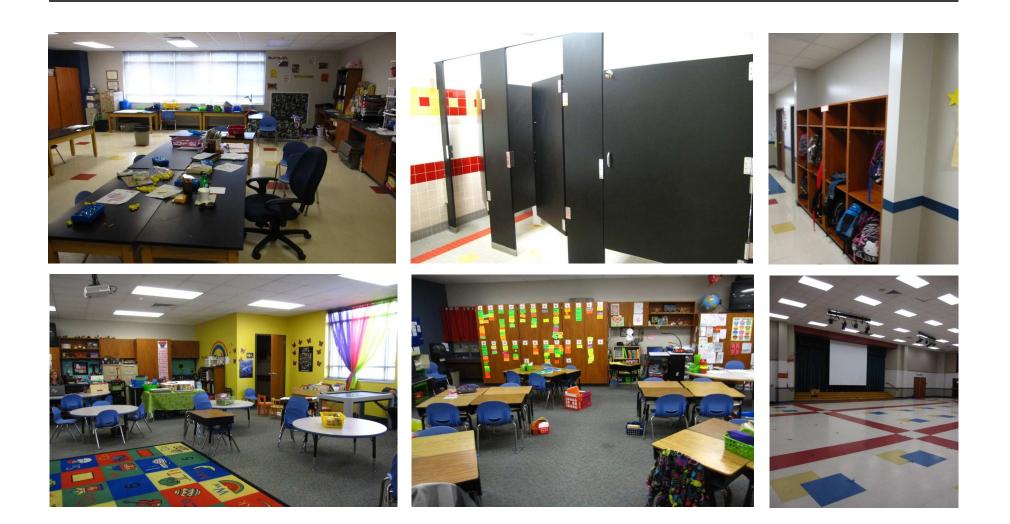

|                                | General Notes:                                                                           |
|--------------------------------|------------------------------------------------------------------------------------------|
| <b>Interior Building Areas</b> |                                                                                          |
| Classrooms                     | Designated side of building is for classrooms. Majority of classrooms are TEA compliant. |
| SPED Classrooms                | Specialized classrooms adjacent to classroom wings, TEA compliant                        |
| Science Labs                   | One designated science lab near Library, TEA compliant                                   |
| Computer Labs                  | Three computer labs, centrally located away from<br>classrooms, vary in size             |
| Art/Music                      | Centrally located away from classrooms                                                   |
| Library                        | Centrally located in building with exterior access, ample seating/storage                |
| Cafeteria                      | Flexible seating arrangement with moveable partition to connect to gym and stage         |
| Kitchen/Serving                | Two serving lines                                                                        |
| Gymnasium                      | One gym adjacent to restrooms and stage with moveable partition opening to cafeteria     |
| Auditorium                     | Gym/Cafeteria can serve as auditorium                                                    |
| Administration                 | Located near main entry                                                                  |
| Staff Work Areas               | One work area for every two grades, adjacent to designated grade level classrooms        |
| Clinic                         | Near main entry/administration                                                           |

|                               | General Notes:                                                         |
|-------------------------------|------------------------------------------------------------------------|
| <b>Interior Building Cond</b> | lition                                                                 |
| Ceilings                      | Overall fair to good condition                                         |
| Floors                        | Fair condition, normal wear                                            |
| Interior Wall<br>Finishes     | Good condition, normal wear throughout                                 |
| Millwork                      | Good condition, normal wear in some areas                              |
| Restrooms                     | Good condition, normal wear                                            |
| Food Service Areas            | Equipment in fair condition. Functional serving lines.<br>Normal wear. |
| Doors and<br>Hardware         | Good conditions, normal wear, all are ADA compliant                    |
| ADA Compliance                | ADA Compliant                                                          |

Interior Building Conditions Interior Building Finishes Ceilings Acoustical Ceilings

| cellent |  |
|---------|--|
| ir      |  |

2= Good

4= Poor

5= Failure

|                                                            | Maintenance Cycle                                                                    |  | Cond |             | 1 |  | Special Notes<br>or                                                     |  |  |  |
|------------------------------------------------------------|--------------------------------------------------------------------------------------|--|------|-------------|---|--|-------------------------------------------------------------------------|--|--|--|
|                                                            | Schedule<br>Years                                                                    |  |      | or<br>olitv |   |  | or<br>Observations                                                      |  |  |  |
| Building Conditions                                        | Years         Quality           1         2         3         4         5         N/ |  | N/A  |             |   |  |                                                                         |  |  |  |
| erior Building Finishes                                    |                                                                                      |  |      |             |   |  | Overall fair to good condition                                          |  |  |  |
| Ceilings                                                   |                                                                                      |  |      | ]           |   |  | Overall fair to good condition                                          |  |  |  |
| Acoustical Ceilings                                        |                                                                                      |  | C    | 1           |   |  | Fair condition, stained/holes in different areas, repairs needed        |  |  |  |
| Ceiling Grid Condition                                     |                                                                                      |  | C    | 1           |   |  | Fair condition                                                          |  |  |  |
| 2 x4 or 2 x 2 tiles - condition and type                   |                                                                                      |  | C    | 1           |   |  | 2x2 ACT tile, 2x4 Light fixtures                                        |  |  |  |
| Vinyl Coated or Other type installed in grid system        |                                                                                      |  |      |             |   |  |                                                                         |  |  |  |
| Plaster Ceilings                                           |                                                                                      |  |      |             |   |  |                                                                         |  |  |  |
| Drywall Ceiling                                            |                                                                                      |  |      |             |   |  | Good condition                                                          |  |  |  |
| Metal Ceilings                                             |                                                                                      |  |      |             |   |  |                                                                         |  |  |  |
| Exposed / Painted Ceilings                                 |                                                                                      |  |      |             |   |  |                                                                         |  |  |  |
| Soffit / Bulkhead Walls                                    |                                                                                      |  |      | 1           |   |  |                                                                         |  |  |  |
| Special Ceilings / Soundproofing / Misc.                   |                                                                                      |  | C    | 1           |   |  | Soundproofing in fair condition                                         |  |  |  |
| Floors                                                     |                                                                                      |  | C    | 1           |   |  | Fair condition, normal wear                                             |  |  |  |
| Carpeting                                                  |                                                                                      |  | C    | 1           |   |  | Lots of carpet stains, normal wear                                      |  |  |  |
| Resilient Flooring - VCT                                   |                                                                                      |  | C    | 1           |   |  | Showing normal wear in high traffic areas                               |  |  |  |
| Pavers / Slate / Marble                                    |                                                                                      |  |      |             |   |  |                                                                         |  |  |  |
| Quarry Tile                                                |                                                                                      |  |      |             |   |  |                                                                         |  |  |  |
| Ceramic Tile                                               |                                                                                      |  | C    | 1           |   |  | Fair condition                                                          |  |  |  |
| Wood Flooring                                              |                                                                                      |  | C    | 1           |   |  | Wood stage in fair to good condition                                    |  |  |  |
| Terrazzo Floor / Special Composition                       |                                                                                      |  |      |             |   |  |                                                                         |  |  |  |
| Finish Concrete - (sealed)                                 |                                                                                      |  |      |             |   |  |                                                                         |  |  |  |
| Stair Finishes                                             |                                                                                      |  |      |             |   |  |                                                                         |  |  |  |
| Special Flooring / Misc Raised Access Flooring             |                                                                                      |  |      |             |   |  |                                                                         |  |  |  |
| Interior Wall Finishes                                     |                                                                                      |  |      |             |   |  | Good condition, normal wear throughout                                  |  |  |  |
| Interior Partition Construction                            |                                                                                      |  | C    | 1           |   |  | Gyp walls finished with vinyl covering, fair to good cond., normal wear |  |  |  |
| Wall Studs at interior columns                             |                                                                                      |  |      |             |   |  |                                                                         |  |  |  |
| Glazed block & CMU corridor                                |                                                                                      |  |      | 1           |   |  | Painted CMU in Gym/cafeteria area, fair                                 |  |  |  |
| Gypsum board at interior column furrings                   |                                                                                      |  |      |             |   |  |                                                                         |  |  |  |
| Tape, Bed, Texture, & Paint interior column furrings       |                                                                                      |  |      |             |   |  |                                                                         |  |  |  |
| Studs insulation at interior face of exterior wall         |                                                                                      |  |      |             |   |  |                                                                         |  |  |  |
| Gypsum board at interior face of exterior wall             |                                                                                      |  |      |             |   |  | Good condition                                                          |  |  |  |
| Tape, Bed, Texture, & Paint interior face of exterior wall |                                                                                      |  |      |             |   |  | Good condition                                                          |  |  |  |