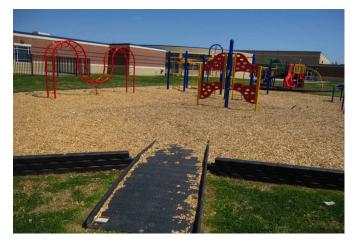

|                        | General Notes:                                                     |  |  |  |  |  |  |
|------------------------|--------------------------------------------------------------------|--|--|--|--|--|--|
| Site Conditions        |                                                                    |  |  |  |  |  |  |
| Parking & Drives       | Fair condition, can use updating/repairs                           |  |  |  |  |  |  |
| Sidewalks              | Fair condition, can use updating/repairs                           |  |  |  |  |  |  |
| ADA Accessibility      | Overall ADA accessible                                             |  |  |  |  |  |  |
| Site Signage           | Fair condition                                                     |  |  |  |  |  |  |
| Playground Areas       |                                                                    |  |  |  |  |  |  |
| Condition              | Good condition                                                     |  |  |  |  |  |  |
| Accessibility          | One of the play areas is accessible                                |  |  |  |  |  |  |
| Athletic Areas         | Lots of wear on play fields, rusting on courts.                    |  |  |  |  |  |  |
| Landscaping/Irrigation | Minimal landscaping in good to fair condition                      |  |  |  |  |  |  |
| Utilities & Drainage   | Adequate drainage. Utilities in good condition based on bldg. age. |  |  |  |  |  |  |
| Dumpster Service Area  | End of drive, no enclosure/wall                                    |  |  |  |  |  |  |
| Site Lighting          | Well lit, pole/wall mounted lighting                               |  |  |  |  |  |  |
| Security               | No perimeter fencing, only at play areas.                          |  |  |  |  |  |  |
| Chain Link Fencing     | between middle and elementary school and at central plant area     |  |  |  |  |  |  |
| Ornamental Fencing     | Only used at kindergarten playground                               |  |  |  |  |  |  |

|                                                                       | Maintenance Cycle |   | Condition |   |   | Special Notes |                                                                                         |
|-----------------------------------------------------------------------|-------------------|---|-----------|---|---|---------------|-----------------------------------------------------------------------------------------|
|                                                                       | Schedule          | 1 | or        |   |   | or            |                                                                                         |
|                                                                       | Years             |   | Qua       |   | _ |               | Observations                                                                            |
| e work                                                                |                   | 1 | 2 3       | 4 | 5 | N/A           | Adagusta drainaga. Utilitias in good condition based on bldg. ago                       |
| On-Site Utilities & Drainage                                          |                   |   |           |   |   |               | Adequate drainage. Utilities in good condition based on bldg. age.                      |
| Site Drainage / Erosion Control Storm Sewer Line                      |                   | - |           | _ |   |               | Adequate drainage.                                                                      |
|                                                                       |                   |   |           | _ |   |               |                                                                                         |
| Sanitary Sewer Line                                                   |                   |   |           | _ |   |               |                                                                                         |
| Water Supply Line / Sprinkler Supply Line                             |                   |   |           |   |   |               |                                                                                         |
| Gas Line                                                              |                   |   |           |   |   |               |                                                                                         |
| Electric Service Line / Phone Line                                    |                   |   |           |   |   |               |                                                                                         |
| Site Lighting- Building and Parking Lots                              |                   |   |           |   |   |               | Well lit, pole/wall mounted lighting                                                    |
| Exterior Concrete Pads & Pavement- Around building , mechanical yards |                   |   |           |   |   |               | Rust stains present in several locations                                                |
| Fire Hydrants / Utility Vaults / Misc.                                |                   |   |           |   |   |               | Present in multiple locations                                                           |
|                                                                       |                   |   |           |   |   |               | Minimum data and a second to fail and differences                                       |
| andscape & Irrigation<br>Topsoil and finished grading condition       |                   |   |           |   | 1 |               | Minimal landscaping in good to fair condition                                           |
| Grass and Sod condition                                               |                   |   |           |   |   |               | significant wear at play areas                                                          |
|                                                                       |                   |   |           |   |   |               |                                                                                         |
| Trees / Plants / Shrubs / Ground Cover / Vines                        |                   |   |           |   |   |               |                                                                                         |
| Landscape Maintenance                                                 |                   |   |           |   |   |               | Good, minimal landscape to maintain                                                     |
| Site Irrigation System                                                |                   |   |           |   |   |               | Not apparent if present                                                                 |
|                                                                       |                   |   |           |   |   |               | Fair condition can use undefine/consist                                                 |
| Site Parking & Drives                                                 |                   |   |           |   |   |               | Fair condition, can use updating/repairs                                                |
| Roads / Drives / Parking Areas                                        |                   |   |           |   |   |               | Rust stains in many areas, rebar exposed @ some locations                               |
| Fire Lanes                                                            |                   | - |           |   |   |               | Designated lanes around site                                                            |
| Parking lot and fire lane stripping                                   |                   |   |           | _ |   |               | Faded, needs repainting                                                                 |
| Traffic - Parking Control / Misc. Site Equipment                      |                   |   |           |   |   |               | Additional parking needed                                                               |
| Curbs                                                                 |                   |   |           |   |   |               |                                                                                         |
|                                                                       |                   |   |           |   |   |               |                                                                                         |
| idewalks                                                              |                   |   | 1-        |   |   |               | Fair condition, can use updating/repairs<br>Rust stains similar to drives/parking areas |
| Sidewalks / Steps / Ramps                                             |                   |   |           |   |   |               |                                                                                         |
| Court Yards / Patios / Misc. Paving                                   |                   |   |           |   |   |               | Rust stains similar to drives/parking areas                                             |
| Dutdoor Athletic Areas                                                |                   |   |           |   |   |               | Lots of wear on play fields, rusting on courts.                                         |
|                                                                       |                   |   |           | 1 |   |               |                                                                                         |
| Play Fields<br>Tennis Courts                                          |                   | - |           |   |   |               | Fair condition, significant wear                                                        |
|                                                                       |                   |   |           | _ |   | -             | Fair condition, rust stains similar to drives/parking areas                             |
| Hard court play areas                                                 |                   | - |           |   |   | _             |                                                                                         |
| Backstops                                                             |                   |   |           |   |   |               |                                                                                         |
| Playgrounds                                                           |                   |   |           | 1 |   |               | Good condition                                                                          |
| Play areas                                                            |                   |   |           | T |   |               |                                                                                         |
| Play areas<br>Playground access for handicapped                       |                   |   |           | + |   | $\vdash$      | One of the play areas is accessible                                                     |
| Playground equipment                                                  |                   |   |           | + |   | $\vdash$      | Compliant, good condition                                                               |
| Playground base material                                              |                   |   |           |   |   | $\vdash$      | Bark chips                                                                              |
|                                                                       |                   |   |           | 1 |   |               |                                                                                         |