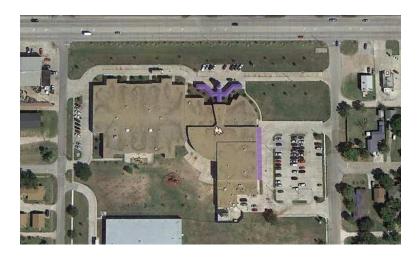

Site Plan

Floor Plans

| 401 N. GULF BLVD             | FREEPORT, TX 77541                   |
|------------------------------|--------------------------------------|
| SITE INFORMATION             |                                      |
| Current # of Parking Spaces: | 89, 5 handicap                       |
| Parent drop-off/pick-up      | Adequate                             |
| Bus drop-off/pick-up         | Designated times for buses, adequate |
|                              |                                      |
|                              |                                      |