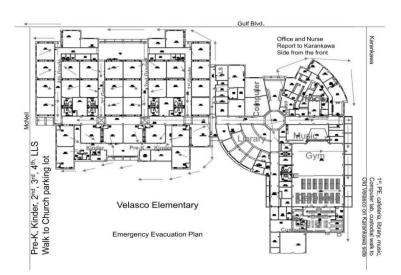

Site Plan

Floor Plans

| 401 N. GULF BLVD             | FREEPORT, TX 77541                   |
|------------------------------|--------------------------------------|
| SITE INFORMATION             |                                      |
| Current # of Parking Spaces: | 89, 5 handicap                       |
| Parent drop-off/pick-up      | Adequate                             |
| Bus drop-off/pick-up         | Designated times for buses, adequate |
|                              |                                      |
|                              |                                      |