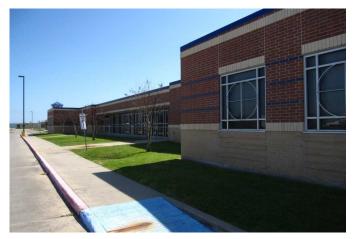

# BRAZOSPORT ISD

|                             | General Notes:                                              |
|-----------------------------|-------------------------------------------------------------|
| Exterior Building Condition |                                                             |
| Exterior Envelope           |                                                             |
| Wall Condition              | water staining; some joints need repair                     |
| Window Condition            | Good condition overall                                      |
| Doors/Entrances             | Overall good to fair condition                              |
| Secure Entrance             | Card reader at main entry, no vestibule                     |
| Foundation/Structure        | Fair to good condition, some conditions unknown at this     |
| Foundation/structure        | time                                                        |
| Roofing Areas               | Roof in good condition, maintenance required.               |
| Existing Warranty           | Approx. 11 years remaining.                                 |
| Area for repair             | All areas need to be maintained                             |
| Area for Replacement        | None                                                        |
| Exterior Building Lighting  | Adequate lighting around site and at entry                  |
| Kitchen dock/loading        | Fair condition, no dock present, only kitchen door/driveway |
| entry                       |                                                             |
| Companies                   | Minimal rusting/water staining on underside of canopy       |
| Canopies                    |                                                             |
| Additional information      |                                                             |

|                                                    | Maintenance Cycle | Condition |               |                  |   | Special Notes                                                        |
|----------------------------------------------------|-------------------|-----------|---------------|------------------|---|----------------------------------------------------------------------|
|                                                    | Schedule<br>Years |           | or<br>Quality |                  |   | or<br>Observations                                                   |
| Exterior Walls                                     | rears             | Quality   |               |                  |   | water staining; some joints need repair                              |
| Exterior Wall Face & Back-Up Construction- Brick   |                   |           |               |                  |   | Fair condition, areas of water staining & some joints need repairing |
| Exterior Wall Face & Back-Up Construction- Plaster |                   |           |               |                  |   |                                                                      |
| Exterior Load Bearing Walls                        |                   |           |               |                  |   |                                                                      |
| Exterior Balcony Walls / Railings                  |                   |           |               |                  |   |                                                                      |
| Exterior Louvers / Sunscreens                      |                   |           |               |                  |   |                                                                      |
| Exterior Painting                                  |                   |           |               |                  |   |                                                                      |
| Windows/Glazed Walls                               |                   |           |               |                  |   | Good condition overall                                               |
| Windows                                            |                   |           | ו             |                  |   |                                                                      |
| Curtain Walls                                      |                   |           |               |                  | 1 |                                                                      |
| Exterior Doors                                     |                   |           |               |                  |   | Overall good to fair condition                                       |
| Exterior Storefront / Entry Walls                  |                   | C         | ו             |                  |   |                                                                      |
| Exterior Storefront / Entry Doors                  |                   | C         | ו             |                  |   |                                                                      |
| Exterior Doors                                     |                   |           |               |                  |   | Hollow metal service doors rusting/chipping paint                    |
| Exterior Overhead / Rolling Doors                  |                   |           |               |                  |   |                                                                      |
| Exterior Hardware                                  |                   | C         | ו             |                  |   |                                                                      |
| Exterior Door Panic Hardware                       |                   | C         | ו             |                  |   |                                                                      |
| Weather/Waterproofing                              |                   |           |               |                  |   | Normal wear, fair condition                                          |
| Waterproofing                                      |                   |           |               |                  |   |                                                                      |
| Caulking / Sealants                                |                   |           |               |                  |   | Control joints with sealant pulling apart.                           |
| Exterior Soffits                                   |                   |           |               |                  |   | Plaster soffit in fair condition                                     |
| Finishes To Misc. Exterior Structures              |                   |           |               |                  |   |                                                                      |
|                                                    |                   |           |               |                  |   |                                                                      |
| Miscellaneous Exterior Building Items              |                   | C         | ו             |                  |   |                                                                      |
| Canopies                                           |                   |           |               |                  |   | Minimal rusting/water staining on underside of canopy                |
| Freestanding Canopies                              |                   | C         |               |                  |   | Minimal rusting/water staining on underside of canopy                |
| Canopies attached to building                      |                   | C         | ו             |                  |   |                                                                      |
| Exterior Building Lighting                         |                   |           |               |                  |   | Adequate lighting around site and at entry                           |
| Secure Front Entry                                 |                   |           |               |                  |   | Card reader at main entry, no vestibule                              |
| Kitchen Dock/Loading Zones                         |                   | $\square$ |               |                  |   | Fair condition, no dock present, only kitchen door/driveway          |
|                                                    |                   | $\vdash$  |               | $\left  \right $ | - | 0                                                                    |
| Average Exterior Grade:                            |                   |           |               |                  |   | 3                                                                    |