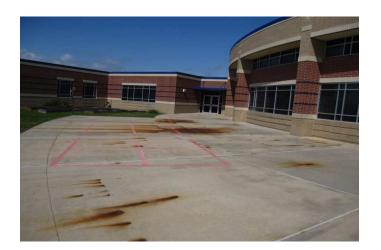

|                                                                       | Maintenance Cycle |   | Condition |   |   | Special Notes |                                                                                         |
|-----------------------------------------------------------------------|-------------------|---|-----------|---|---|---------------|-----------------------------------------------------------------------------------------|
|                                                                       | Schedule          | 1 | or        |   |   | or            |                                                                                         |
|                                                                       | Years             |   | Qua       |   | _ |               | Observations                                                                            |
| e work                                                                |                   | 1 | 2 3       | 4 | 5 | N/A           | Adagusta drainaga. Utilitias in good condition based on bldg. ago                       |
| On-Site Utilities & Drainage                                          |                   |   |           |   |   |               | Adequate drainage. Utilities in good condition based on bldg. age.                      |
| Site Drainage / Erosion Control Storm Sewer Line                      |                   | - |           | _ |   |               | Adequate drainage.                                                                      |
|                                                                       |                   |   |           | _ |   |               |                                                                                         |
| Sanitary Sewer Line                                                   |                   |   |           | _ |   |               |                                                                                         |
| Water Supply Line / Sprinkler Supply Line                             |                   |   |           |   |   |               |                                                                                         |
| Gas Line                                                              |                   |   |           |   |   |               |                                                                                         |
| Electric Service Line / Phone Line                                    |                   |   |           |   |   |               |                                                                                         |
| Site Lighting- Building and Parking Lots                              |                   |   |           |   |   |               | Well lit, pole/wall mounted lighting                                                    |
| Exterior Concrete Pads & Pavement- Around building , mechanical yards |                   |   |           |   |   |               | Rust stains present in several locations                                                |
| Fire Hydrants / Utility Vaults / Misc.                                |                   |   |           |   |   |               | Present in multiple locations                                                           |
|                                                                       |                   |   |           |   |   |               | Minimum data and a second to fail and differences                                       |
| andscape & Irrigation<br>Topsoil and finished grading condition       |                   |   |           |   | 1 |               | Minimal landscaping in good to fair condition                                           |
| Grass and Sod condition                                               |                   |   |           |   |   |               | significant wear at play areas                                                          |
|                                                                       |                   |   |           |   |   |               |                                                                                         |
| Trees / Plants / Shrubs / Ground Cover / Vines                        |                   |   |           |   |   |               |                                                                                         |
| Landscape Maintenance                                                 |                   |   |           |   |   |               | Good, minimal landscape to maintain                                                     |
| Site Irrigation System                                                |                   |   |           |   |   |               | Not apparent if present                                                                 |
|                                                                       |                   |   |           |   |   |               | Fair condition can use undefine/consist                                                 |
| Site Parking & Drives                                                 |                   |   |           |   |   |               | Fair condition, can use updating/repairs                                                |
| Roads / Drives / Parking Areas                                        |                   |   |           |   |   |               | Rust stains in many areas, rebar exposed @ some locations                               |
| Fire Lanes                                                            |                   | - |           |   |   |               | Designated lanes around site                                                            |
| Parking lot and fire lane stripping                                   |                   |   |           | _ |   |               | Faded, needs repainting                                                                 |
| Traffic - Parking Control / Misc. Site Equipment                      |                   |   |           |   |   |               | Additional parking needed                                                               |
| Curbs                                                                 |                   |   |           |   |   |               |                                                                                         |
|                                                                       |                   |   |           |   |   |               |                                                                                         |
| idewalks                                                              |                   |   | 1-        |   |   |               | Fair condition, can use updating/repairs<br>Rust stains similar to drives/parking areas |
| Sidewalks / Steps / Ramps                                             |                   |   |           |   |   |               |                                                                                         |
| Court Yards / Patios / Misc. Paving                                   |                   |   |           |   |   |               | Rust stains similar to drives/parking areas                                             |
| Dutdoor Athletic Areas                                                |                   |   |           |   |   |               | Lots of wear on play fields, rusting on courts.                                         |
|                                                                       |                   |   |           | 1 |   |               |                                                                                         |
| Play Fields<br>Tennis Courts                                          |                   | - |           |   |   |               | Fair condition, significant wear                                                        |
|                                                                       |                   |   |           | _ |   | -             | Fair condition, rust stains similar to drives/parking areas                             |
| Hard court play areas                                                 |                   | - |           |   |   | _             |                                                                                         |
| Backstops                                                             |                   |   |           |   |   |               |                                                                                         |
| Playgrounds                                                           |                   |   |           | 1 |   |               | Good condition                                                                          |
| Play areas                                                            |                   |   |           | T |   |               |                                                                                         |
| Play areas<br>Playground access for handicapped                       |                   |   |           | + |   | $\vdash$      | One of the play areas is accessible                                                     |
| Playground equipment                                                  |                   |   |           | + |   | $\vdash$      | Compliant, good condition                                                               |
| Playground base material                                              |                   |   |           |   |   | $\vdash$      | Bark chips                                                                              |
|                                                                       |                   |   |           | 1 |   |               |                                                                                         |

|                                                            | Maintenance Cycle | (        | Condition |     |      |     | Special Notes                                                   |  |  |
|------------------------------------------------------------|-------------------|----------|-----------|-----|------|-----|-----------------------------------------------------------------|--|--|
|                                                            | Schedule          |          | or        |     |      |     | or                                                              |  |  |
|                                                            | Years             |          | Quali     |     |      |     | Observations                                                    |  |  |
| Building Structure/Foundation                              |                   | 1 2      | 2 3       | 4   | 5 N  | I/A | Fair to good condition, some conditions unknown at this time    |  |  |
| Foundation                                                 |                   |          |           |     |      |     |                                                                 |  |  |
| Piers / Caissons / Piles / Footings                        |                   |          |           |     |      |     | Some water staining present                                     |  |  |
| Grade Beams                                                |                   |          |           |     |      |     |                                                                 |  |  |
| Foundation Walls                                           |                   |          |           |     | -    |     |                                                                 |  |  |
| Special Foundation / Misc.                                 |                   |          |           |     | ۵    |     |                                                                 |  |  |
| Substructure - Slab - on - Grade                           |                   |          |           |     |      |     | Fair to good condition                                          |  |  |
| Basement / Below Grade Exterior Walls                      |                   |          |           |     | ۵    | 3   |                                                                 |  |  |
| Interior Slab on Grade                                     |                   |          |           |     |      |     |                                                                 |  |  |
| Entry Steps / Ramp / Porch Slabs                           | ·                 |          |           |     |      |     | Fair condition with rust stains, paint needs updating           |  |  |
| Sub-base - For All Bldg. Slabs                             |                   |          |           |     | ٦    |     |                                                                 |  |  |
| Special Substructure / Misc.                               |                   |          |           |     | 0    |     |                                                                 |  |  |
| Superstructure                                             |                   |          |           |     |      |     |                                                                 |  |  |
| Suspended Floor / Mezzanine / Roof / Column Systems        |                   |          |           |     |      |     |                                                                 |  |  |
| Interior Structural / Shear Walls                          |                   |          |           |     |      |     |                                                                 |  |  |
| Fireproofing                                               |                   |          |           |     | 0    | 3   | Unknown condition or if present                                 |  |  |
| Structural Steel                                           |                   |          |           |     |      |     | ·                                                               |  |  |
| Misc. Steel                                                |                   |          |           |     | 0    | 3   |                                                                 |  |  |
| Concrete frame under super structure                       |                   |          |           |     |      |     |                                                                 |  |  |
| Pre-Engineered Metal building                              |                   |          |           |     |      |     |                                                                 |  |  |
| Stairs & Miscellaneous structures                          |                   |          |           |     |      |     | Fair condition overall                                          |  |  |
| Stairs & Ramp Structures                                   |                   |          |           |     |      |     |                                                                 |  |  |
| Platform & Catwalk Structures                              |                   |          |           |     |      |     |                                                                 |  |  |
| Misc. Attached Structures -Canopy / Porch / Rooftop        |                   |          |           |     |      |     | Good condition with rusting on underside                        |  |  |
| Misc. Steel -Structural Framing / Bracing                  |                   |          |           |     |      |     | <b>`</b>                                                        |  |  |
| Misc. Wood -Blocking / Framing / Rough Carpentry -Exterior |                   |          | _         |     | 6    | -   |                                                                 |  |  |
| Expansion Joints                                           |                   |          | -         |     |      | _   | Some joints deteriorating                                       |  |  |
|                                                            |                   |          | -         |     |      |     |                                                                 |  |  |
| Building Exterior Shell                                    |                   |          |           |     |      |     |                                                                 |  |  |
| Roofing                                                    |                   |          |           |     | _    |     | Roof in good condition, maintenance required.                   |  |  |
| Roof Covering                                              |                   |          |           |     |      |     |                                                                 |  |  |
| Traffic / Pavement Toppings                                |                   |          |           |     |      |     |                                                                 |  |  |
| Roof Insulation & Fill                                     |                   |          |           |     |      |     | Insulation values unknown at this time                          |  |  |
| Roofing Sheet Metal                                        |                   |          |           |     |      |     | Sheet metal needs monitoring due to salt air, Rust is occuring  |  |  |
| Skylights                                                  |                   | $\vdash$ | +         |     | - 10 | 3   |                                                                 |  |  |
| Roof Openings / Misc.                                      |                   | $\vdash$ |           |     |      | -   | All penetration needs to be maintained, many allow water entry. |  |  |
| Misc. Wall & Roof Trim                                     |                   | $\vdash$ | -         |     | г    | 3   |                                                                 |  |  |
| Warranty                                                   |                   | $\vdash$ |           |     |      | _   | Approx. 11 years remaining.                                     |  |  |
|                                                            |                   | $\vdash$ |           |     |      |     |                                                                 |  |  |
|                                                            |                   | 1 1      | I         | 1 1 | I    | I   |                                                                 |  |  |