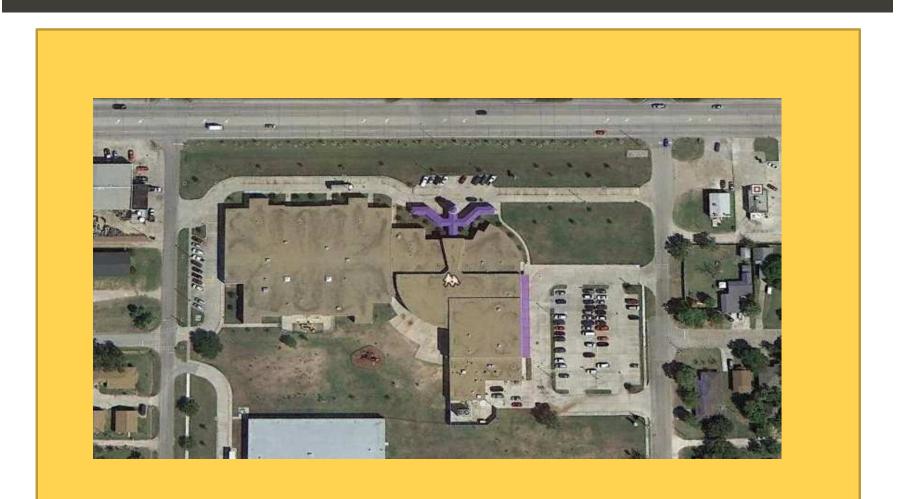

Site Plan

Floor Plans

| 401 N. GULF BLVD             | FREEPORT, TX 77541                   |
|------------------------------|--------------------------------------|
| SITE INFORMATION             |                                      |
| Current # of Parking Spaces: | 89, 5 handicap                       |
| Parent drop-off/pick-up      | Adequate                             |
| Bus drop-off/pick-up         | Designated times for buses, adequate |
|                              |                                      |
|                              |                                      |

|                        | General Notes:                                                     |  |  |  |  |  |  |
|------------------------|--------------------------------------------------------------------|--|--|--|--|--|--|
| Site Conditions        |                                                                    |  |  |  |  |  |  |
| Parking & Drives       | Fair condition, can use updating/repairs                           |  |  |  |  |  |  |
| Sidewalks              | Fair condition, can use updating/repairs                           |  |  |  |  |  |  |
| ADA Accessibility      | Overall ADA accessible                                             |  |  |  |  |  |  |
| Site Signage           | Fair condition                                                     |  |  |  |  |  |  |
| Playground Areas       |                                                                    |  |  |  |  |  |  |
| Condition              | Good condition                                                     |  |  |  |  |  |  |
| Accessibility          | One of the play areas is accessible                                |  |  |  |  |  |  |
| Athletic Areas         | Lots of wear on play fields, rusting on courts.                    |  |  |  |  |  |  |
| Landscaping/Irrigation | Minimal landscaping in good to fair condition                      |  |  |  |  |  |  |
| Utilities & Drainage   | Adequate drainage. Utilities in good condition based on bldg. age. |  |  |  |  |  |  |
| Dumpster Service Area  | End of drive, no enclosure/wall                                    |  |  |  |  |  |  |
| Site Lighting          | Well lit, pole/wall mounted lighting                               |  |  |  |  |  |  |
| Security               | No perimeter fencing, only at play areas.                          |  |  |  |  |  |  |
| Chain Link Fencing     | between middle and elementary school and at central plant area     |  |  |  |  |  |  |
| Ornamental Fencing     | Only used at kindergarten playground                               |  |  |  |  |  |  |