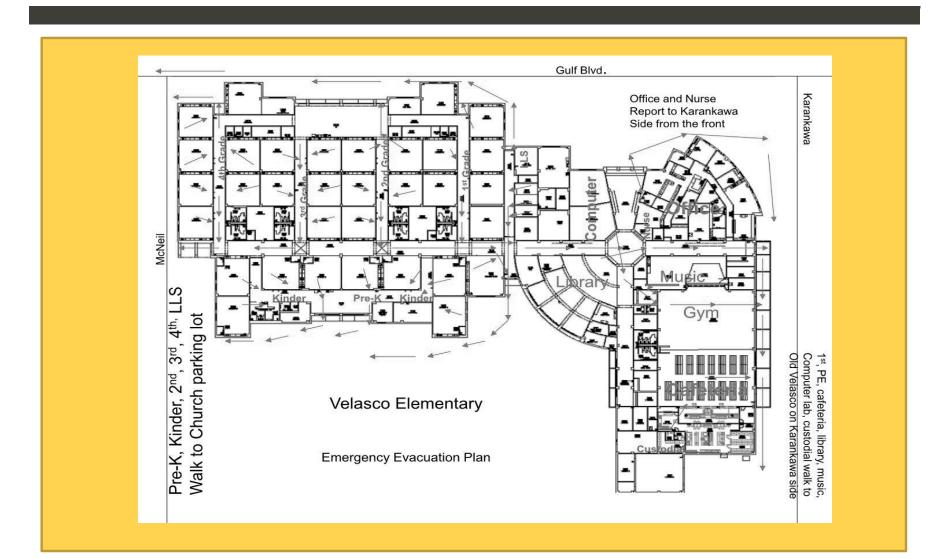

Site Plan

Floor Plans

| 401 N. GULF BLVD             | FREEPORT, TX 77541                   |
|------------------------------|--------------------------------------|
| SITE INFORMATION             |                                      |
| Current # of Parking Spaces: | 89, 5 handicap                       |
| Parent drop-off/pick-up      | Adequate                             |
| Bus drop-off/pick-up         | Designated times for buses, adequate |
|                              |                                      |
|                              |                                      |

#### 401 N. GULF BLVD

FREEPORT, TX 77541

| INTERIOR BUILDING AREAS |                                                                                                                         |
|-------------------------|-------------------------------------------------------------------------------------------------------------------------|
| Circulation:            | Adequate, ample circulation                                                                                             |
| Interior signage:       | Room signage & RR signage. Adequate.                                                                                    |
| Layout:                 | All CRs located on west side<br>of building. All shared spaces on east<br>side of building.<br>Double-loaded corridors. |

|                                | General Notes:                                                                           |
|--------------------------------|------------------------------------------------------------------------------------------|
| <b>Interior Building Areas</b> |                                                                                          |
| Classrooms                     | Designated side of building is for classrooms. Majority of classrooms are TEA compliant. |
| SPED Classrooms                | Specialized classrooms adjacent to classroom wings, TEA compliant                        |
| Science Labs                   | One designated science lab near Library, TEA compliant                                   |
| Computer Labs                  | Three computer labs, centrally located away from<br>classrooms, vary in size             |
| Art/Music                      | Centrally located away from classrooms                                                   |
| Library                        | Centrally located in building with exterior access, ample seating/storage                |
| Cafeteria                      | Flexible seating arrangement with moveable partition to connect to gym and stage         |
| Kitchen/Serving                | Two serving lines                                                                        |
| Gymnasium                      | One gym adjacent to restrooms and stage with moveable partition opening to cafeteria     |
| Auditorium                     | Gym/Cafeteria can serve as auditorium                                                    |
| Administration                 | Located near main entry                                                                  |
| Staff Work Areas               | One work area for every two grades, adjacent to designated grade level classrooms        |
| Clinic                         | Near main entry/administration                                                           |