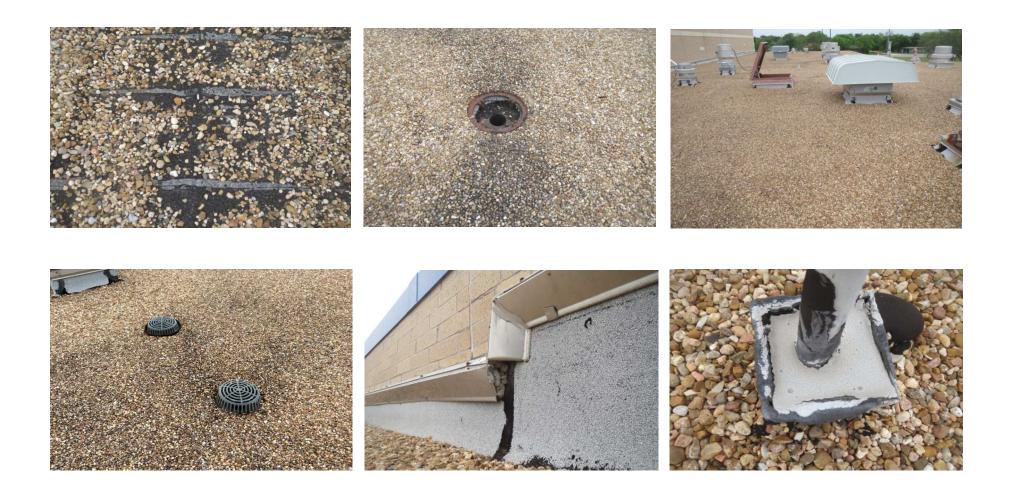

# BRAZOSPORT ISD

|                             | General Notes:                                              |
|-----------------------------|-------------------------------------------------------------|
| Exterior Building Condition |                                                             |
| Exterior Envelope           |                                                             |
| Wall Condition              | water staining; some joints need repair                     |
| Window Condition            | Good condition overall                                      |
| Doors/Entrances             | Overall good to fair condition                              |
| Secure Entrance             | Card reader at main entry, no vestibule                     |
| Foundation/Structure        | Fair to good condition, some conditions unknown at this     |
| Foundation/structure        | time                                                        |
| Roofing Areas               | Roof in good condition, maintenance required.               |
| Existing Warranty           | Approx. 11 years remaining.                                 |
| Area for repair             | All areas need to be maintained                             |
| Area for Replacement        | None                                                        |
| Exterior Building Lighting  | Adequate lighting around site and at entry                  |
| Kitchen dock/loading        | Fair condition, no dock present, only kitchen door/driveway |
| entry                       |                                                             |
| Companies                   | Minimal rusting/water staining on underside of canopy       |
| Canopies                    |                                                             |
| Additional information      |                                                             |

|                                                            | Maintenance Cycle | (        | Condition |     |      |     | Special Notes                                                   |  |  |
|------------------------------------------------------------|-------------------|----------|-----------|-----|------|-----|-----------------------------------------------------------------|--|--|
|                                                            | Schedule          |          | or        |     |      |     | or                                                              |  |  |
|                                                            | Years             |          | Quali     |     |      |     | Observations                                                    |  |  |
| Building Structure/Foundation                              |                   | 1 2      | 2 3       | 4   | 5 N  | I/A | Fair to good condition, some conditions unknown at this time    |  |  |
| Foundation                                                 |                   |          |           |     |      |     |                                                                 |  |  |
| Piers / Caissons / Piles / Footings                        |                   |          |           |     |      |     | Some water staining present                                     |  |  |
| Grade Beams                                                |                   |          |           |     |      |     |                                                                 |  |  |
| Foundation Walls                                           |                   |          |           |     | -    |     |                                                                 |  |  |
| Special Foundation / Misc.                                 |                   |          |           |     | ۵    |     |                                                                 |  |  |
| Substructure - Slab - on - Grade                           |                   |          |           |     |      |     | Fair to good condition                                          |  |  |
| Basement / Below Grade Exterior Walls                      |                   |          |           |     | ۵    | 3   |                                                                 |  |  |
| Interior Slab on Grade                                     |                   |          |           |     |      |     |                                                                 |  |  |
| Entry Steps / Ramp / Porch Slabs                           | ·                 |          |           |     |      |     | Fair condition with rust stains, paint needs updating           |  |  |
| Sub-base - For All Bldg. Slabs                             |                   |          |           |     | ٦    |     |                                                                 |  |  |
| Special Substructure / Misc.                               |                   |          |           |     | 0    |     |                                                                 |  |  |
| Superstructure                                             |                   |          |           |     |      |     |                                                                 |  |  |
| Suspended Floor / Mezzanine / Roof / Column Systems        |                   |          |           |     |      |     |                                                                 |  |  |
| Interior Structural / Shear Walls                          |                   |          |           |     |      |     |                                                                 |  |  |
| Fireproofing                                               |                   |          |           |     | 0    | 3   | Unknown condition or if present                                 |  |  |
| Structural Steel                                           |                   |          |           |     |      |     | ·                                                               |  |  |
| Misc. Steel                                                |                   |          |           |     | 0    | 3   |                                                                 |  |  |
| Concrete frame under super structure                       |                   |          |           |     |      |     |                                                                 |  |  |
| Pre-Engineered Metal building                              |                   |          |           |     |      |     |                                                                 |  |  |
| Stairs & Miscellaneous structures                          |                   |          |           |     |      |     | Fair condition overall                                          |  |  |
| Stairs & Ramp Structures                                   |                   |          |           |     |      |     |                                                                 |  |  |
| Platform & Catwalk Structures                              |                   |          |           |     |      |     |                                                                 |  |  |
| Misc. Attached Structures -Canopy / Porch / Rooftop        |                   |          |           |     |      |     | Good condition with rusting on underside                        |  |  |
| Misc. Steel -Structural Framing / Bracing                  |                   |          |           |     |      |     | <b>`</b>                                                        |  |  |
| Misc. Wood -Blocking / Framing / Rough Carpentry -Exterior |                   |          | _         |     | 6    | -   |                                                                 |  |  |
| Expansion Joints                                           |                   |          | -         |     |      | _   | Some joints deteriorating                                       |  |  |
|                                                            |                   |          | -         |     |      |     |                                                                 |  |  |
| Building Exterior Shell                                    |                   |          |           |     |      |     |                                                                 |  |  |
| Roofing                                                    |                   |          |           |     | _    |     | Roof in good condition, maintenance required.                   |  |  |
| Roof Covering                                              |                   |          |           |     |      |     |                                                                 |  |  |
| Traffic / Pavement Toppings                                |                   |          |           |     |      |     |                                                                 |  |  |
| Roof Insulation & Fill                                     |                   |          |           |     |      |     | Insulation values unknown at this time                          |  |  |
| Roofing Sheet Metal                                        |                   |          |           |     |      |     | Sheet metal needs monitoring due to salt air, Rust is occuring  |  |  |
| Skylights                                                  |                   | $\vdash$ | +         |     | - 10 | 3   |                                                                 |  |  |
| Roof Openings / Misc.                                      |                   | $\vdash$ |           |     |      | -   | All penetration needs to be maintained, many allow water entry. |  |  |
| Misc. Wall & Roof Trim                                     |                   | $\vdash$ | -         |     | г    | 3   |                                                                 |  |  |
| Warranty                                                   |                   | $\vdash$ |           |     |      | _   | Approx. 11 years remaining.                                     |  |  |
|                                                            |                   | $\vdash$ |           |     |      |     |                                                                 |  |  |
|                                                            |                   | 1 1      | I         | 1 1 | I    | I   |                                                                 |  |  |