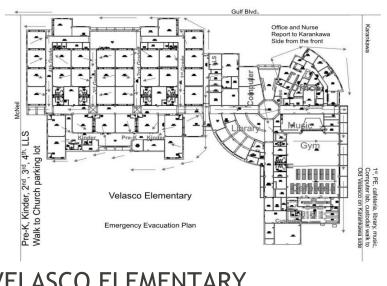

Site Plan

Floor Plans

| 401 N. GULF BLVD             | FREEPORT, TX 77541                   |
|------------------------------|--------------------------------------|
| SITE INFORMATION             |                                      |
| Current # of Parking Spaces: | 89, 5 handicap                       |
| Parent drop-off/pick-up      | Adequate                             |
| Bus drop-off/pick-up         | Designated times for buses, adequate |
|                              |                                      |
|                              |                                      |

#### 401 N. GULF BLVD

FREEPORT, TX 77541

| INTERIOR BUILDING AREAS |                                                                                                                         |
|-------------------------|-------------------------------------------------------------------------------------------------------------------------|
| Circulation:            | Adequate, ample circulation                                                                                             |
| Interior signage:       | Room signage & RR signage. Adequate.                                                                                    |
| Layout:                 | All CRs located on west side<br>of building. All shared spaces on east<br>side of building.<br>Double-loaded corridors. |

|                                | General Notes:                                                                           |
|--------------------------------|------------------------------------------------------------------------------------------|
| <b>Interior Building Areas</b> |                                                                                          |
| Classrooms                     | Designated side of building is for classrooms. Majority of classrooms are TEA compliant. |
| SPED Classrooms                | Specialized classrooms adjacent to classroom wings, TEA compliant                        |
| Science Labs                   | One designated science lab near Library, TEA compliant                                   |
| Computer Labs                  | Three computer labs, centrally located away from<br>classrooms, vary in size             |
| Art/Music                      | Centrally located away from classrooms                                                   |
| Library                        | Centrally located in building with exterior access, ample seating/storage                |
| Cafeteria                      | Flexible seating arrangement with moveable partition to connect to gym and stage         |
| Kitchen/Serving                | Two serving lines                                                                        |
| Gymnasium                      | One gym adjacent to restrooms and stage with moveable partition opening to cafeteria     |
| Auditorium                     | Gym/Cafeteria can serve as auditorium                                                    |
| Administration                 | Located near main entry                                                                  |
| Staff Work Areas               | One work area for every two grades, adjacent to designated grade level classrooms        |
| Clinic                         | Near main entry/administration                                                           |