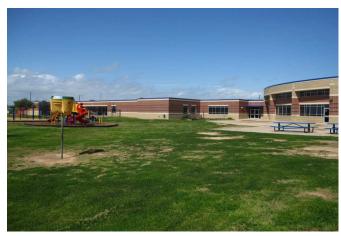

#### **OVERALL SUMMARY & RECOMMENDATION**

Velasco Elementary School has several issues relating to the life and wear of itss infrastructure over time. Accessibility of the building is in good condition. However, not all areas of the site are properly secured. Most t to all classrooms meet TEA standards, and continued maintenance of all interior finishes is necessary. In addition to interior finishes, exterior areas are showing normal wear and require maintenance. With the age of the campus, repairs should be anticipated.

RECOMMENDATION: Due to the age and wear of the existing cooling tower and access roads, it is recommended that both be removed from service and replaced. Due to interior water leaks on ceiling panels, it is recommended that roof maintenance continues and attention is brought to the existing fire sprinkler system. For additional security purposes, it is recommended that a perimeter fence be added on site.