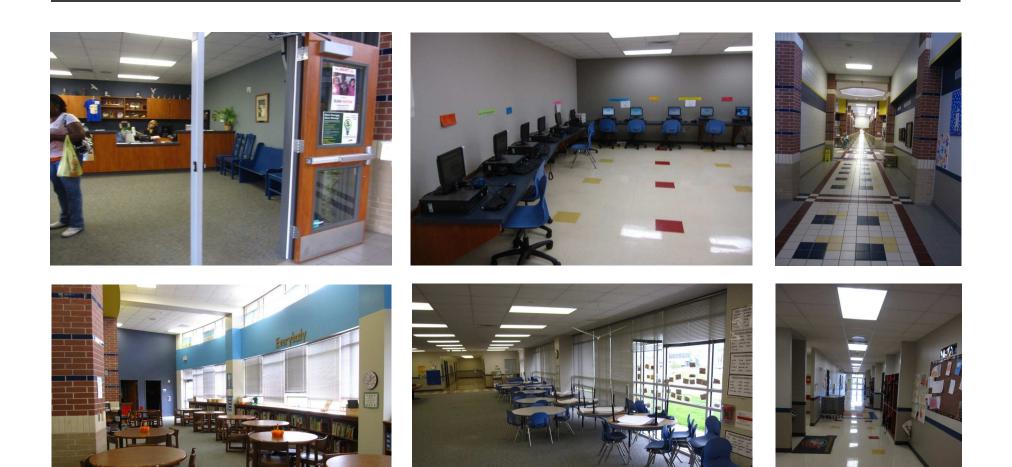

#### 401 N. GULF BLVD

FREEPORT, TX 77541

| INTERIOR BUILDING AREAS |                                                                                                                         |
|-------------------------|-------------------------------------------------------------------------------------------------------------------------|
| Circulation:            | Adequate, ample circulation                                                                                             |
| Interior signage:       | Room signage & RR signage. Adequate.                                                                                    |
| Layout:                 | All CRs located on west side<br>of building. All shared spaces on east<br>side of building.<br>Double-loaded corridors. |

|                                | General Notes:                                                                           |
|--------------------------------|------------------------------------------------------------------------------------------|
| <b>Interior Building Areas</b> |                                                                                          |
| Classrooms                     | Designated side of building is for classrooms. Majority of classrooms are TEA compliant. |
| SPED Classrooms                | Specialized classrooms adjacent to classroom wings, TEA compliant                        |
| Science Labs                   | One designated science lab near Library, TEA compliant                                   |
| Computer Labs                  | Three computer labs, centrally located away from<br>classrooms, vary in size             |
| Art/Music                      | Centrally located away from classrooms                                                   |
| Library                        | Centrally located in building with exterior access, ample seating/storage                |
| Cafeteria                      | Flexible seating arrangement with moveable partition to connect to gym and stage         |
| Kitchen/Serving                | Two serving lines                                                                        |
| Gymnasium                      | One gym adjacent to restrooms and stage with moveable partition opening to cafeteria     |
| Auditorium                     | Gym/Cafeteria can serve as auditorium                                                    |
| Administration                 | Located near main entry                                                                  |
| Staff Work Areas               | One work area for every two grades, adjacent to designated grade level classrooms        |
| Clinic                         | Near main entry/administration                                                           |

|                               | General Notes:                                                         |
|-------------------------------|------------------------------------------------------------------------|
| <b>Interior Building Cond</b> | lition                                                                 |
| Ceilings                      | Overall fair to good condition                                         |
| Floors                        | Fair condition, normal wear                                            |
| Interior Wall<br>Finishes     | Good condition, normal wear throughout                                 |
| Millwork                      | Good condition, normal wear in some areas                              |
| Restrooms                     | Good condition, normal wear                                            |
| Food Service Areas            | Equipment in fair condition. Functional serving lines.<br>Normal wear. |
| Doors and<br>Hardware         | Good conditions, normal wear, all are ADA compliant                    |
| ADA Compliance                | ADA Compliant                                                          |