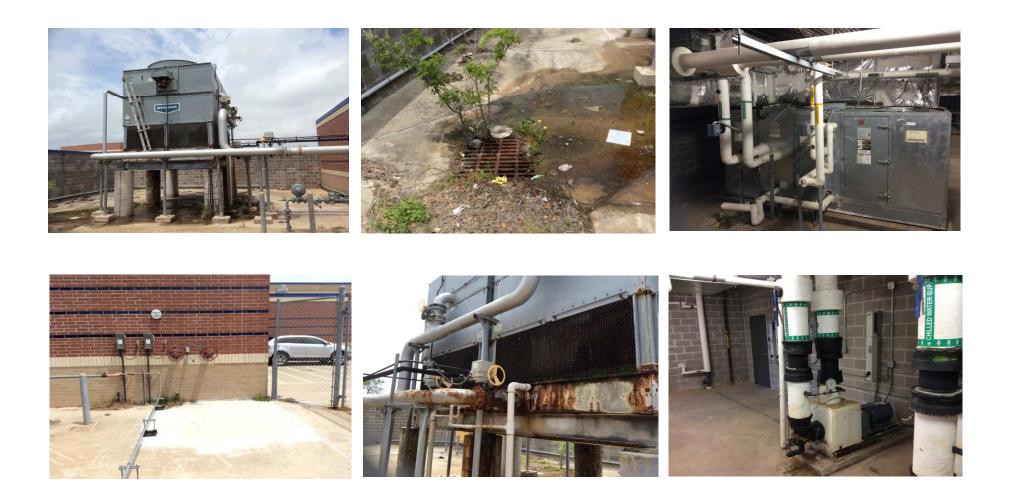

RECOMMENDATION: Due to the age and wear of the existing cooling tower and access roads, it is recommended that both be removed from service and replaced. Due to interior water leaks on ceiling panels, it is recommended that roof maintenance continues and attention is brought to the existing fire sprinkler system. For additional security purposes, it is recommended that a perimeter fence be added on site.