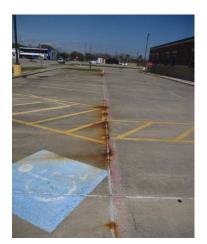

|                                                                       | Maintenance Cycle |   | Condition |   |   | Special Notes |                                                                                         |
|-----------------------------------------------------------------------|-------------------|---|-----------|---|---|---------------|-----------------------------------------------------------------------------------------|
|                                                                       | Schedule          | 1 | or        |   |   | or            |                                                                                         |
|                                                                       | Years             |   | Qua       |   | _ |               | Observations                                                                            |
| e work                                                                |                   | 1 | 2 3       | 4 | 5 | N/A           | Adagusta drainaga. Utilitias in good condition based on bldg. ago                       |
| On-Site Utilities & Drainage                                          |                   |   |           |   |   |               | Adequate drainage. Utilities in good condition based on bldg. age.                      |
| Site Drainage / Erosion Control Storm Sewer Line                      |                   | - |           | _ |   |               | Adequate drainage.                                                                      |
|                                                                       |                   |   |           | _ |   |               |                                                                                         |
| Sanitary Sewer Line                                                   |                   |   |           | _ |   |               |                                                                                         |
| Water Supply Line / Sprinkler Supply Line                             |                   |   |           |   |   |               |                                                                                         |
| Gas Line                                                              |                   |   |           |   |   |               |                                                                                         |
| Electric Service Line / Phone Line                                    |                   |   |           |   |   |               |                                                                                         |
| Site Lighting- Building and Parking Lots                              |                   |   |           |   |   |               | Well lit, pole/wall mounted lighting                                                    |
| Exterior Concrete Pads & Pavement- Around building , mechanical yards |                   |   |           |   |   |               | Rust stains present in several locations                                                |
| Fire Hydrants / Utility Vaults / Misc.                                |                   |   |           |   |   |               | Present in multiple locations                                                           |
|                                                                       |                   |   |           |   |   |               | Minimum data and a second to fail and differences                                       |
| andscape & Irrigation<br>Topsoil and finished grading condition       |                   |   |           |   | 1 |               | Minimal landscaping in good to fair condition                                           |
| Grass and Sod condition                                               |                   |   |           |   |   |               | significant wear at play areas                                                          |
|                                                                       |                   |   |           |   |   |               |                                                                                         |
| Trees / Plants / Shrubs / Ground Cover / Vines                        |                   |   |           |   |   |               |                                                                                         |
| Landscape Maintenance                                                 |                   |   |           |   |   |               | Good, minimal landscape to maintain                                                     |
| Site Irrigation System                                                |                   |   |           |   |   |               | Not apparent if present                                                                 |
|                                                                       |                   |   |           |   |   |               | Fair condition can use undefine/consist                                                 |
| Site Parking & Drives                                                 |                   |   |           |   |   |               | Fair condition, can use updating/repairs                                                |
| Roads / Drives / Parking Areas                                        |                   |   |           |   |   |               | Rust stains in many areas, rebar exposed @ some locations                               |
| Fire Lanes                                                            |                   | - |           |   |   |               | Designated lanes around site                                                            |
| Parking lot and fire lane stripping                                   |                   |   |           | _ |   |               | Faded, needs repainting                                                                 |
| Traffic - Parking Control / Misc. Site Equipment                      |                   |   |           |   |   |               | Additional parking needed                                                               |
| Curbs                                                                 |                   |   |           |   |   |               |                                                                                         |
|                                                                       |                   |   |           |   |   |               |                                                                                         |
| idewalks                                                              |                   |   | 1-        |   |   |               | Fair condition, can use updating/repairs<br>Rust stains similar to drives/parking areas |
| Sidewalks / Steps / Ramps                                             |                   |   |           |   |   |               |                                                                                         |
| Court Yards / Patios / Misc. Paving                                   |                   |   |           |   |   |               | Rust stains similar to drives/parking areas                                             |
| Dutdoor Athletic Areas                                                |                   |   |           |   |   |               | Lots of wear on play fields, rusting on courts.                                         |
|                                                                       |                   |   |           | 1 |   |               |                                                                                         |
| Play Fields<br>Tennis Courts                                          |                   | - |           |   |   |               | Fair condition, significant wear                                                        |
|                                                                       |                   |   |           | _ |   | -             | Fair condition, rust stains similar to drives/parking areas                             |
| Hard court play areas                                                 |                   | - |           |   |   | _             |                                                                                         |
| Backstops                                                             |                   |   |           |   |   |               |                                                                                         |
| Playgrounds                                                           |                   |   |           | 1 |   |               | Good condition                                                                          |
| Play areas                                                            |                   |   |           | T |   |               |                                                                                         |
| Play areas<br>Playground access for handicapped                       |                   |   |           | + |   | $\vdash$      | One of the play areas is accessible                                                     |
| Playground equipment                                                  |                   |   |           | + |   | $\vdash$      | Compliant, good condition                                                               |
| Playground base material                                              |                   |   |           |   |   | $\vdash$      | Bark chips                                                                              |
|                                                                       |                   |   |           | 1 |   |               |                                                                                         |